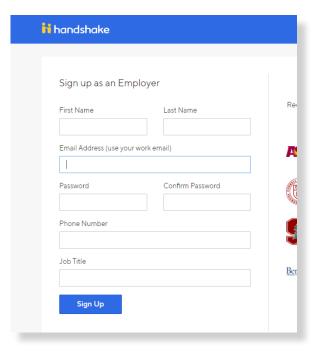

## 1. Sign up for an account. For best results, use your Virginia Tech email address.

Password needs to be 12 characters.

If you choose to use a generic personal email address (gmail, etc.), you'll get a warning notice (below) but it will allow you to continue.