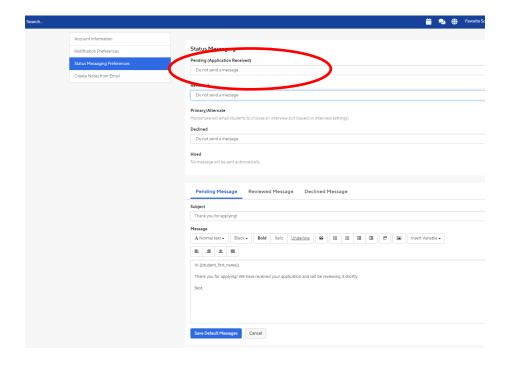

Select "Next: Finish"

Create affiliated employer account

6. Select the level of notifications you wish for your applicants to recieve.

You can select "Do not send a message" for now or personalize a message for students to receive.

\*Note - you can personalize each type of message. You can also change your preferences later.

Create affiliated employer account

7. Congratulations! You're ready to post your opportunity.

Select "+Post a Job" and follow the prompts to make your opportunity active for student applications.