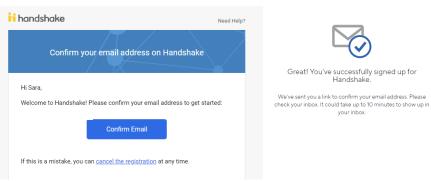

Click "Next: Employer Guidelines"

Create affiliated employer account

**ii** handshake

step 3

**3.** You'll see a list of employer guidelines.

Select "No" and then "Next: Confirm Email"

step 4

4. Click to "Confirm Email" and ensure you get a success message. Then, check your email and finalize your account with the link.