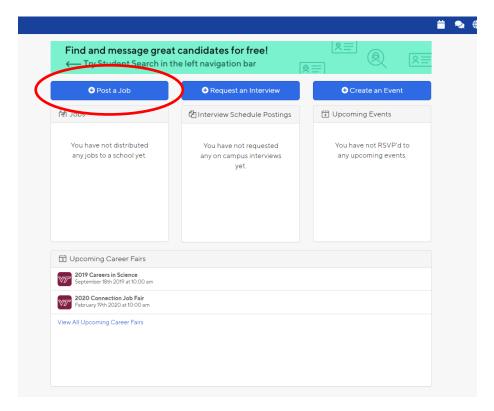

\*Note - you can personalize each type of message. You can also change your preferences later.

Create affiliated employer account

7. Congratulations! You're ready to post your opportunity.

Select "+Post a Job" and follow the prompts to make your opportunity active for student applications.