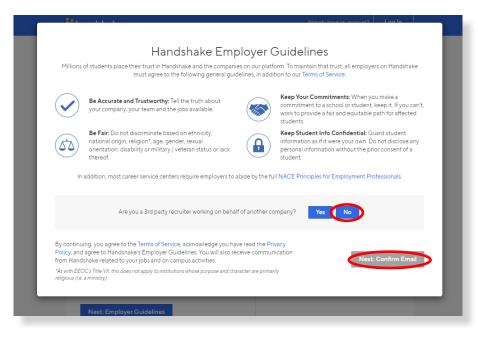

Click "Next: Employer Guidelines"

Create affiliated employer account

**ii** handshake

step 3

**3.** You'll see a list of employer guidelines.

Select "No" and then "Next: Confirm Email"

step 4

4. Click to "Confirm Email" and ensure you get a success message. Then, check your email and finalize your account with the link.