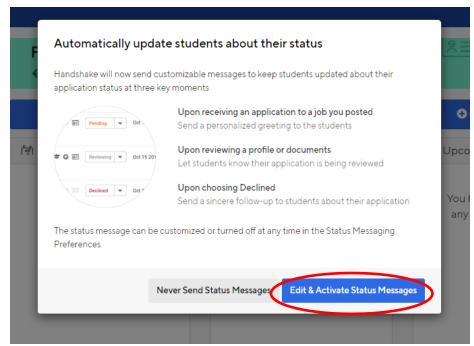

Select "Next: Finish"

Create affiliated employer account

6. Select the level of notifications you wish for your applicants to recieve.

You can select "Do not send a message" for now or personalize a message for students to receive.

\*Note - you can personalize each type of message. You can also change your preferences later.

Create affiliated employer account

7. Congratulations! You're ready to post your opportunity.

Select "+Post a Job" and follow the prompts to make your opportunity active for student applications.